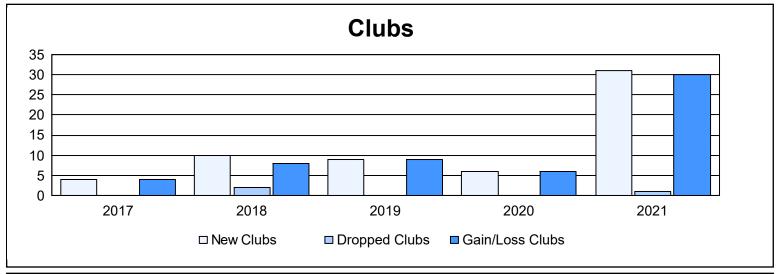

District 324 J As of June 2021 Cumulative

| Year      | New<br>Clubs | Dropped<br>Clubs | Gain/<br>Loss<br>Clubs | New<br>Members | Charter<br>Members | Reinstate<br>Members | Transfer<br>Members | Total<br>Member<br>Added | Total<br>Members<br>Dropped | Gain/<br>Loss<br>Members |
|-----------|--------------|------------------|------------------------|----------------|--------------------|----------------------|---------------------|--------------------------|-----------------------------|--------------------------|
| 2016-2017 | 4            | 0                | 4                      | 917            | 215                | 128                  | 12                  | 1,272                    | 974                         | 298                      |
| 2017-2018 | 10           | 2                | 8                      | 793            | 257                | 48                   | 51                  | 1,149                    | 953                         | 196                      |
| 2018-2019 | 9            | 0                | 9                      | 647            | 221                | 40                   | 12                  | 920                      | 687                         | 233                      |
| 2019-2020 | 6            | 0                | 6                      | 486            | 164                | 44                   | 14                  | 708                      | 827                         | -119                     |
| 2020-2021 | 31           | 1                | 30                     | 1,996          | 816                | 224                  | 43                  | 3,079                    | 1,662                       | 1,417                    |
| Average   | 12           | 1                | 11                     | 968            | 335                | 97                   | 26                  | 1,426                    | 1,021                       | 405                      |