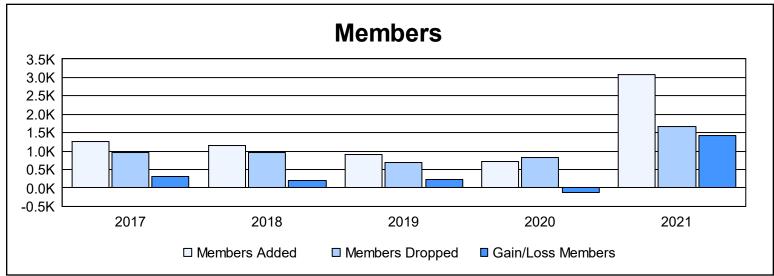

District 324 J As of June 2021 Cumulative

| Year      | New<br>Clubs | Dropped<br>Clubs | Gain/<br>Loss<br>Clubs | New<br>Members | Charter<br>Members | Reinstate<br>Members | Transfer<br>Members | Total<br>Member<br>Added | Total<br>Members<br>Dropped | Gain/<br>Loss<br>Members |
|-----------|--------------|------------------|------------------------|----------------|--------------------|----------------------|---------------------|--------------------------|-----------------------------|--------------------------|
| 2016-2017 | 4            | 0                | 4                      | 917            | 215                | 128                  | 12                  | 1,272                    | 974                         | 298                      |
| 2017-2018 | 10           | 2                | 8                      | 793            | 257                | 48                   | 51                  | 1,149                    | 953                         | 196                      |
| 2018-2019 | 9            | 0                | 9                      | 647            | 221                | 40                   | 12                  | 920                      | 687                         | 233                      |
| 2019-2020 | 6            | 0                | 6                      | 486            | 164                | 44                   | 14                  | 708                      | 827                         | -119                     |
| 2020-2021 | 31           | 1                | 30                     | 1,996          | 816                | 224                  | 43                  | 3,079                    | 1,662                       | 1,417                    |
| Average   | 12           | 1                | 11                     | 968            | 335                | 97                   | 26                  | 1,426                    | 1,021                       | 405                      |